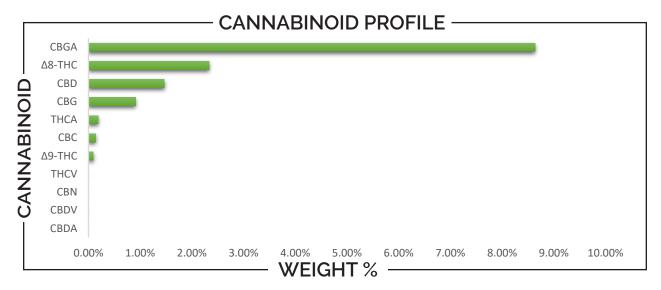

| Δ9-ΤΗС | TOTAL CBG | TOTAL CANNABINOIDS |
|--------|-----------|--------------------|
| 0.26%  | 8.49%     | 13.77%             |

| CANNABINOID                                                                                                              | WEIGHT (%)                                                   | MG/G                                     |
|--------------------------------------------------------------------------------------------------------------------------|--------------------------------------------------------------|------------------------------------------|
| CBC —                                                                                                                    | 0.14                                                         | 1.37                                     |
| CBD —                                                                                                                    | <b>1.47</b>                                                  | 14.66                                    |
| CBDA —                                                                                                                   | → ND —                                                       | → ND                                     |
| CBDV —                                                                                                                   | → ND —                                                       | → ND                                     |
| CBG —                                                                                                                    | <b>→</b> 0.91 <del>−</del>                                   | 9.12                                     |
| CBGA —                                                                                                                   | <b>→</b> 8.64 <del>−</del>                                   | → 86.36                                  |
| CBN —                                                                                                                    | → ND —                                                       | → ND                                     |
| Δ8-THC —                                                                                                                 | 2.33                                                         | 23.34                                    |
| Δ9-ТНС —                                                                                                                 | <b>O.10</b>                                                  | 0.97                                     |
| THCA —                                                                                                                   | <b>→</b> 0.19 <del>−</del>                                   | 1.86                                     |
| THCV —                                                                                                                   | → ND -                                                       | → ND                                     |
| Analysis Method: TP-POT-05<br>Total THC = (0.877 x THCA) + Δg-T<br>Total CBD = (0.877 x CBDA) + CBD<br>ND = Not Detected | Prepared By: BRB  Prep Date: 6/3/2024  Batch ID: JUN0324A-PO | Analyzed By: BRB Analysis Date: 6/3/2024 |