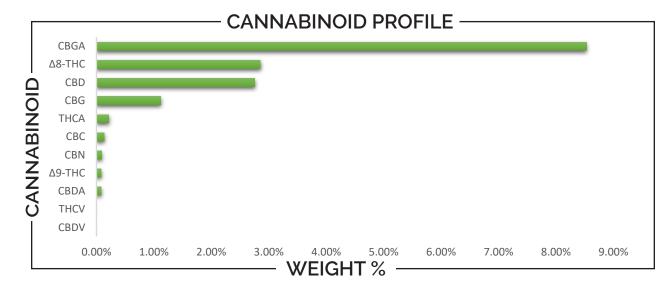

| CANNABINOID                                                                                                                | WEIGHT (%)                                                        | MG/G                                        |
|----------------------------------------------------------------------------------------------------------------------------|-------------------------------------------------------------------|---------------------------------------------|
| СВС —                                                                                                                      | → 0.14                                                            | → 1.40                                      |
| CBD                                                                                                                        | → 2.76 —                                                          | → 27.56                                     |
| CBDA                                                                                                                       | → 0.08                                                            | → 0.82                                      |
| CBDV                                                                                                                       | → ND                                                              | → ND                                        |
| CBG ———                                                                                                                    | → 1.12                                                            | 11.22                                       |
| CBGA                                                                                                                       | → 8.53                                                            | → 85.32                                     |
| CBN                                                                                                                        | → 0.09                                                            | → 0.94                                      |
| ∆8-THC                                                                                                                     | <b>→</b> 2.85 <b>—</b>                                            | → 28.53                                     |
| Δ9-THC                                                                                                                     | → 0.08                                                            | → 0.83                                      |
| ТНСА ———                                                                                                                   | → 0.21 ──                                                         | 2.13                                        |
| THCV                                                                                                                       | → ND                                                              | → ND                                        |
| Analysis Method: TP-POT-05<br>Total THC = (0.877 x THCA) + Δg-THC<br>Total CBD = (0.877 x CBDA) + CBD<br>ND = Not Detected | Prepared By: BRB<br>Prep Date: 6/3/2024<br>Batch ID: JUN0324A-POT | Analyzed By: BRB<br>Analysis Date: 6/3/2024 |