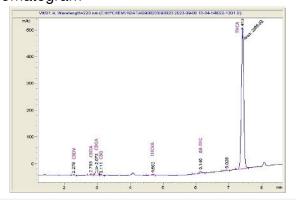

# Sample 645-090823-104

Mendo Breath

Sample Submitted: 09-08-2023; Report Date: 09-14-2023

## Mendo Breath

Plant Material: Flower

#### Chromatogram



### Cannabinoid Profile



### Cannabinoid Profile by HPLC

0.24%

Delta-9-THC

0.00%

CBD

26.68%

**Total Cannabinoids** 

| Cannabinoid          | % wt  | mg/g   |
|----------------------|-------|--------|
| CBDA                 | 0.187 | 1.87   |
| CBGA                 | 1.314 | 13.14  |
| CBG                  | 0.095 | 0.95   |
| THCVa                | 0.164 | 1.64   |
| Delta-9-THC          | 0.244 | 2.44   |
| THCA                 | 24.68 | 246.77 |
| Total Cannabinoids   | 26.68 | 266.8  |
| Calculated Total THC | 21.89 | 218.86 |
| Calculated CBD Yield | 0.16  | 1.64   |

Calculated Total THC = Delta-9-THC + 0.877 \* THCA Calculated Maximum CBD Yield = CBD + 0.877 \* CBDA

Marin Analytics, LLC 250 Bel Marin Keys Blvd, Suite D4 Novato, CA 94949

833-321-TEST / info@marinanalytics