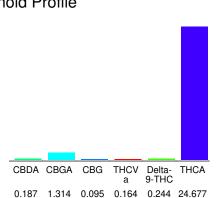

### Cannabinoid Profile

### Cannabinoid Profile by HPLC

0.24%

Delta-9-THC

0.00%

CBD

26.68%

**Total Cannabinoids** 

| Cannabinoid          | % wt  | mg/g   |
|----------------------|-------|--------|
| CBDA                 | 0.187 | 1.87   |
| CBGA                 | 1.314 | 13.14  |
| CBG                  | 0.095 | 0.95   |
| THCVa                | 0.164 | 1.64   |
| Delta-9-THC          | 0.244 | 2.44   |
| THCA                 | 24.68 | 246.77 |
| Total Cannabinoids   | 26.68 | 266.8  |
| Calculated Total THC | 21.89 | 218.86 |
| Calculated CBD Yield | 0.16  | 1.64   |