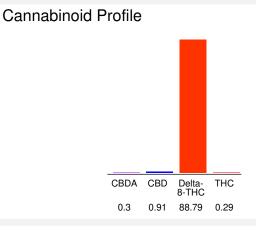

#### Cannabinoid Profile by HPLC

90.29%

**Total Cannabinoids** 

CBDA 0.3 6.0 CBD 0.91 18.2 Delta-8-THC 88.79 1775.8 THC 0.29 5.8 **Total Cannabinoids** 90.29 1805.8 **Calculated THC Yield** 0.29 5.80 **Calculated CBD Yield** 23.46 1.17 Calculated Maximum THC Yield = THC + 0.877 \* THCA Calculated Maximum CBD Yield = CBD + 0.877 \* CBDA