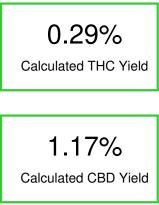

#### Cannabinoid Profile by HPLC

90.29%

**Total Cannabinoids** 

CBDA 0.3 6.0 CBD 0.91 18.2 Delta-8-THC 88.79 1775.8 THC 0.29 5.8 **Total Cannabinoids** 90.29 1805.8 **Calculated THC Yield** 0.29 5.80 **Calculated CBD Yield** 23.46 1.17 Calculated Maximum THC Yield = THC + 0.877 \* THCA Calculated Maximum CBD Yield = CBD + 0.877 \* CBDA