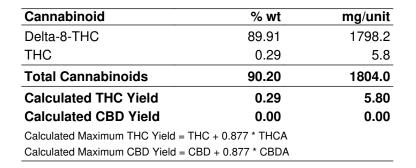

#### Cannabinoid Profile by HPLC

90.20%

**Total Cannabinoids** 

Marin Analytics, LLC 250 Bel Marin Keys Blvd, Suite D4 Novato, CA 94949

415-936-6477 / sarabiancalana1@gmail.com

Sara Biancal

Sara Biancalana Chief Scientist