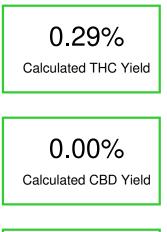

#### Cannabinoid Profile by HPLC

90.20%

**Total Cannabinoids** 

Marin Analytics, LLC 250 Bel Marin Keys Blvd, Suite D4 Novato, CA 94949

415-936-6477 / sarabiancalana1@gmail.com

Sara Biancal

Sara Biancalana Chief Scientist