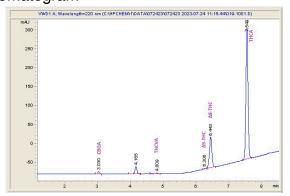

### Chromatogram

#### Cannabinoid Profile

# Cannabinoid Profile by HPLC

0.17%

Delta-9-THC

0.00%

**CBD** 

| Cannabinoid          | % wt  | mg/g  |
|----------------------|-------|-------|
| CBN                  | 0.89  | 8.9   |
| THCP                 | 30.9  | 309.0 |
| Delta-8-THC          | 2.02  | 20.20 |
| Delta-9-THC          | 0.17  | 1.70  |
| THCA                 | 55.4  | 554.0 |
| Total Cannabinoids   | 89.38 | 893.8 |
| Calculated CBD Yield | 0.00  | 00.0  |