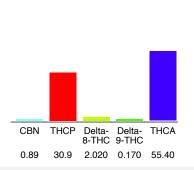

#### Cannabinoid Profile

# Cannabinoid Profile by HPLC

0.17%

Delta-9-THC

0.00%

**CBD** 

| Cannabinoid          | % wt  | mg/g  |
|----------------------|-------|-------|
| CBN                  | 0.89  | 8.9   |
| THCP                 | 30.9  | 309.0 |
| Delta-8-THC          | 2.02  | 20.20 |
| Delta-9-THC          | 0.17  | 1.70  |
| THCA                 | 55.4  | 554.0 |
| Total Cannabinoids   | 89.38 | 893.8 |
| Calculated CBD Yield | 0.00  | 00.0  |