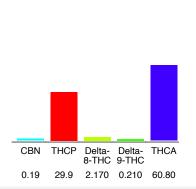

# Sample 432-061329-341

Pineapple Nectar

Sample Submitted: 08-10-2024; Report Date: 08-17-2024

### Cannabinoid Profile

# Cannabinoid Profile by HPLC

0.21%

Delta-9-THC

0.00%

**CBD** 

| Cannabinoid          | % wt  | mg/g  |
|----------------------|-------|-------|
| CBN                  | 0.19  | 1.9   |
| THCP                 | 29.9  | 299.0 |
| Delta-8-THC          | 2.17  | 21.70 |
| Delta-9-THC          | 0.21  | 2.10  |
| THCA                 | 60.8  | 608.0 |
| Total Cannabinoids   | 93.27 | 932.7 |
| Calculated CBD Yield | 0.00  | 00.0  |