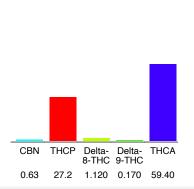

#### Cannabinoid Profile

### Cannabinoid Profile by HPLC

0.17%

Delta-9-THC

0.00%

**CBD** 

| Cannabinoid          | % wt  | mg/g  |
|----------------------|-------|-------|
| CBN                  | 0.63  | 6.3   |
| THCP                 | 27.2  | 272.0 |
| Delta-8-THC          | 1.12  | 11.20 |
| Delta-9-THC          | 0.17  | 1.70  |
| THCA                 | 59.4  | 594.0 |
| Total Cannabinoids   | 88.52 | 885.2 |
| Calculated CBD Yield | 0.00  | 00.0  |