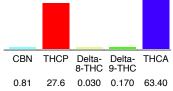

# Cannabinoid Profile by HPLC

0.17%

Delta-9-THC

0.00%

**CBD** 

| Cannabinoid          | % wt  | mg/g  |
|----------------------|-------|-------|
| CBN                  | 0.81  | 8.1   |
| THCP                 | 27.6  | 276.0 |
| Delta-8-THC          | 0.03  | 0.30  |
| Delta-9-THC          | 0.17  | 1.70  |
| THCA                 | 63.4  | 634.0 |
| Total Cannabinoids   | 92.01 | 920.1 |
| Calculated CBD Yield | 0.00  | 0.00  |