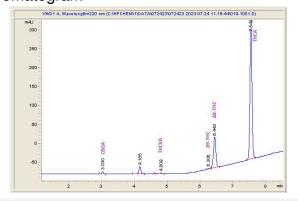

Cannabinoid Profile



# Cannabinoid Profile by HPLC

0.11%

Delta-9-THC

0.00%

**CBD** 

| Cannabinoid          | % wt  | mg/g  |
|----------------------|-------|-------|
| CBN                  | 0.21  | 2.1   |
| THCP                 | 28.9  | 289.0 |
| Delta-8-THC          | 2.18  | 21.80 |
| Delta-9-THC          | 0.11  | 1.10  |
| THCA                 | 59.2  | 592.0 |
| Total Cannabinoids   | 90.60 | 906.0 |
| Calculated CBD Yield | 0.00  | 0.00  |

Calculated Maximum CBD Yield = CBD + 0.877 \* CBDA

90.60%

**Total Cannabinoids** 

Marin Analytics, LLC

250 Bel Marin Keys Blvd, Suite D4 Novato, CA 94949

833-321-TEST / info@marinanalytics.com



# Sample 432-061329-340

Pineapple Nectar

Sample Submitted: 08-10-2024; Report Date: 08-17-2024

# Pineapple Nectar

#### Chromatogram



### Cannabinoid Profile



### Cannabinoid Profile by HPLC

0.13%

Delta-9-THC

0.00%

**CBD** 

| Cannabinoid          | % wt  | mg/g  |
|----------------------|-------|-------|
| CBN                  | 0.81  | 8.1   |
| THCP                 | 31.2  | 312.0 |
| Delta-8-THC          | 4.18  | 41.80 |
| Delta-9-THC          | 0.13  | 1.30  |
| THCA                 | 56.9  | 569.0 |
| Total Cannabinoids   | 93.22 | 932.2 |
| Calculated CBD Yield | 0.00  | 00.0  |

Calculated Maximum CBD Yield = CBD + 0.877 \* CBDA

93.22%

**Total Cannabinoids** 

Marin Analytics, LLC

250 Bel Marin Keys Blvd, Suite D4 Novato, CA 94949

833-321-TEST / info@marinanalytics.com



# Sample 432-061329-341

Pineapple Nectar

Sample Submitted: 08-10-2024; Report Date: 08-17-2024

# Pineapple Nectar

### Chromato