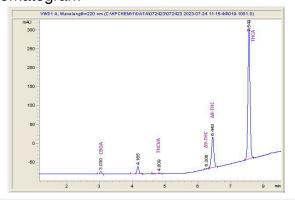

### Chromatogram

#### Cannabinoid Profile

# Cannabinoid Profile by HPLC

0.17%

Delta-9-THC

0.00%

**CBD** 

| Cannabinoid          | % wt  | mg/g  |
|----------------------|-------|-------|
| CBN                  | 0.89  | 8.9   |
| THCP                 | 30.9  | 309.0 |
| Delta-8-THC          | 2.02  | 20.20 |
| Delta-9-THC          | 0.17  | 1.70  |
| THCA                 | 55.4  | 554.0 |
| Total Cannabinoids   | 89.38 | 893.8 |
| Calculated CBD Yield | 0.00  | 00.0  |