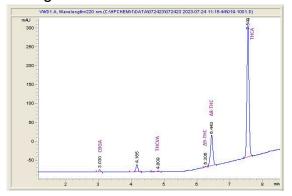

# Sample 432-061329-335

Strawberry Lemonade

Sample Submitted: 08-10-2024; Report Date: 08-17-2024

# Strawberry Lemonade

#### Chromatogram