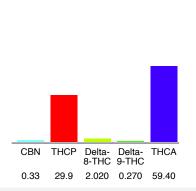

### Cannabinoid Profile

# Cannabinoid Profile by HPLC

0.27%

Delta-9-THC

0.00%

**CBD** 

| Cannabinoid          | % wt  | mg/g  |
|----------------------|-------|-------|
| CBN                  | 0.33  | 3.3   |
| THCP                 | 29.9  | 299.0 |
| Delta-8-THC          | 2.02  | 20.20 |
| Delta-9-THC          | 0.27  | 2.70  |
| THCA                 | 59.4  | 594.0 |
| Total Cannabinoids   | 91.92 | 919.2 |
| Calculated CBD Yield | 0.00  | 0.00  |