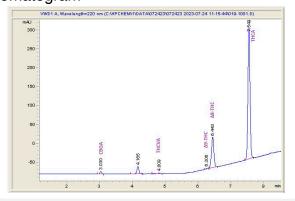

# Sample 432-061329-335

Strawberry Lemonade

Sample Submitted: 08-10-2024; Report Date: 08-17-2024

# Strawberry Lemonade

#### Chromatogram