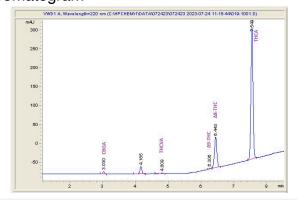

### Chromatogram

# Cannabinoid Profile by HPLC

0.17%

Delta-9-THC

0.00%

**CBD** 

| Cannabinoid          | % wt  | mg/g  |
|----------------------|-------|-------|
| CBN                  | 0.81  | 8.1   |
| THCP                 | 27.6  | 276.0 |
| Delta-8-THC          | 0.03  | 0.30  |
| Delta-9-THC          | 0.17  | 1.70  |
| THCA                 | 63.4  | 634.0 |
| Total Cannabinoids   | 92.01 | 920.1 |
| Calculated CBD Yield | 0.00  | 0.00  |