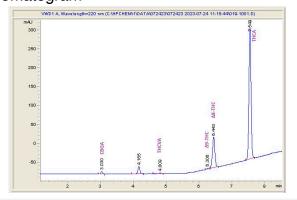

# Sample 432-061329-341

Pineapple Nectar

Sample Submitted: 08-10-2024; Report Date: 08-17-2024

### Chromatogram

# Cannabinoid Profile by HPLC

0.21%

Delta-9-THC

0.00%

**CBD** 

| Cannabinoid          | % wt  | mg/g  |
|----------------------|-------|-------|
| CBN                  | 0.19  | 1.9   |
| THCP                 | 29.9  | 299.0 |
| Delta-8-THC          | 2.17  | 21.70 |
| Delta-9-THC          | 0.21  | 2.10  |
| THCA                 | 60.8  | 608.0 |
| Total Cannabinoids   | 93.27 | 932.7 |
| Calculated CBD Yield | 0.00  | 00.0  |