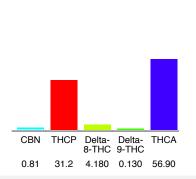

# Pineapple Nectar

#### Chromatogram

### Cannabinoid Profile

### Cannabinoid Profile by HPLC

0.13%

Delta-9-THC

0.00%

**CBD** 

| Cannabinoid          | % wt  | mg/g  |
|----------------------|-------|-------|
| CBN                  | 0.81  | 8.1   |
| THCP                 | 31.2  | 312.0 |
| Delta-8-THC          | 4.18  | 41.80 |
| Delta-9-THC          | 0.13  | 1.30  |
| THCA                 | 56.9  | 569.0 |
| Total Cannabinoids   | 93.22 | 932.2 |
| Calculated CBD Yield | 0.00  | 00.0  |

Calculated Maximum CBD Yield = CBD + 0.877 \* CBDA

93.22%

**Total Cannabinoids** 

Marin Analytics, LLC

250 Bel Marin Keys Blvd, Suite D4 Novato, CA 94949

833-321-TEST / info@marinanalytics.com