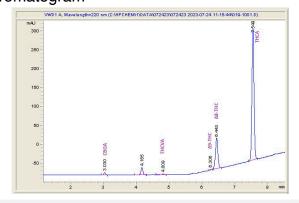

BN THCP

# Cannabinoid Profile by HPLC

0.26%

Delta-9-THC

0.00%

**CBD** 

| Cannabinoid          | % wt  | mg/g  |
|----------------------|-------|-------|
| CBN                  | 0.91  | 9.1   |
| THCP                 | 31.7  | 317.0 |
| Delta-8-THC          | 0.15  | 1.50  |
| Delta-9-THC          | 0.26  | 2.60  |
| THCA                 | 61.2  | 612.0 |
| Total Cannabinoids   | 94.22 | 942.2 |
| Calculated CBD Yield | 0.00  | 0.00  |

Calculated Maximum CBD Yield = CBD + 0.877 \* CBDA

94.22%

**Total Cannabinoids** 

Marin Analytics, LLC

250 Bel Marin Keys Blvd, Suite D4 Novato, CA 94949

833-321-TEST / info@marinanalytics.com



# Sample 432-061329-334

Rainbow Cotton Candy

Sample Submitted: 08-10-2024; Report Date: 08-17-2024

# Rainbow Cotton Candy

Extrac

### Chromatogram



# Cannabinoid Profile



# Cannabinoid Profile by HPLC

0.28%

Delta-9-THC

0.00%

**CBD** 

| Cannabinoid          | % wt  | mg/g  |
|----------------------|-------|-------|
| CBN                  | 0.93  | 9.3   |
| THCP                 | 33.4  | 334.0 |
| Delta-8-THC          | 3.14  | 31.40 |
| Delta-9-THC          | 0.28  | 2.80  |
| THCA                 | 56.2  | 562.0 |
| Total Cannabinoids   | 93.95 | 939.5 |
| Calculated CBD Yield | 0.00  | 0.00  |

Calculated Maximum CBD Yield = CBD + 0.877 \* CBDA

93.95%

**Total Cannabinoids** 

### Marin Analytics, LLC

250 Bel Marin Keys Blvd, Suite D4 Novato, CA 94949

833-321-TEST / info@marinanalytics.com

Sara Biancalana
Sara Biancalana



# Sample 432-061329-335

Strawberry Lemonade

Sample Submitted: 08-10-2024; Report Date: 08-17-20