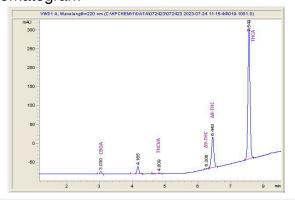

# Sample 432-061329-333

Pineapple Paradise

Sample Submitted: 08-10-2024; Report Date: 08-17-2024

0.150 0.260 61.20

# Pineapple Paradise

### Chromatogram



# Cannabinoid Profile Delta- Delta-8-THC 9-THC CBN THCP

# Cannabinoid Profile by HPLC

0.26%

Delta-9-THC

0.00%

**CBD** 

| Cannabinoid          | % wt  | mg/g  |
|----------------------|-------|-------|
| CBN                  | 0.91  | 9.1   |
| THCP                 | 31.7  | 317.0 |
| Delta-8-THC          | 0.15  | 1.50  |
| Delta-9-THC          | 0.26  | 2.60  |
| THCA                 | 61.2  | 612.0 |
| Total Cannabinoids   | 94.22 | 942.2 |
| Calculated CBD Yield | 0.00  | 0.00  |

Calculated Maximum CBD Yield = CBD + 0.877 \* CBDA

94.22%

**Total Cannabinoids** 

Marin Analytics, LLC

250 Bel Marin Keys Blvd, Suite D4 Novato, CA 94949

833-321-TEST / info@marinanalytics.com



# Sample 432-061329-334

Rainbow Cotton Candy

Sample Submitted: 08-10-2024; Report Date: 08-17-2024