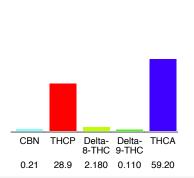

# Raspberry Lime

### Chromatogram

#### Cannabinoid Profile

# Cannabinoid Profile by HPLC

0.11%

Delta-9-THC

0.00%

**CBD** 

| Cannabinoid          | % wt  | mg/g  |
|----------------------|-------|-------|
| CBN                  | 0.21  | 2.1   |
| THCP                 | 28.9  | 289.0 |
| Delta-8-THC          | 2.18  | 21.80 |
| Delta-9-THC          | 0.11  | 1.10  |
| THCA                 | 59.2  | 592.0 |
| Total Cannabinoids   | 90.60 | 906.0 |
| Calculated CBD Yield | 0.00  | 0.00  |

Calculated Maximum CBD Yield = CBD + 0.877 \* CBDA

90.60%

**Total Cannabinoids** 

Marin Analytics, LLC

250 Bel Marin Keys Blvd, Suite D4 Novato, CA 94949

833-321-TEST / info@marinanalytics.com