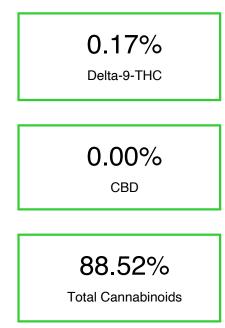

## Cannabinoid Profile by HPLC

Cannabinoid % wt mg/g CBN 0.63 6.3 THCP 27.2 272.0 Delta-8-THC 1.12 11.20 Delta-9-THC 1.70 0.17 THCA 59.4 594.0 **Total Cannabinoids** 88.52 885.2 00.0 Calculated CBD Yield 0.00