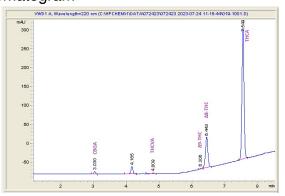

### Chromatogram

# CBN THCP Delta- Delta- THCA 8-THC 9-THC

27.2

**Cannabinoid Profile** 