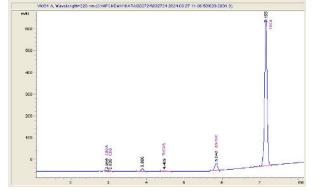

#### Cannabinoid Profile

### Cannabinoid Profile by HPLC

0.27%

Delta-9-THC

0.00%

**CBD** 

| Cannabinoid          | % wt  | mg/g   |
|----------------------|-------|--------|
| CBGA                 | 0.09  | 0.9    |
| CBG                  | 0.072 | 0.72   |
| THCVa                | 0.152 | 1.52   |
| Delta-9-THC          | 0.270 | 2.70   |
| THCA                 | 42.13 | 421.30 |
| Total Cannabinoids   | 42.71 | 427.1  |
| Calculated Total THC | 37.22 | 372.20 |
| Calculated CBD Yield | 0.00  | 0.00   |
|                      |       |        |

Calculated Total THC = Delta-9-THC + 0.877 \* THCA Calculated Maximum CBD Yield = CBD + 0.877 \* CBDA

42.71%

**Total Cannabinoids** 