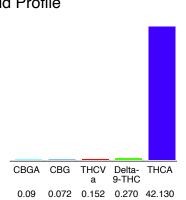

#### Cannabinoid Profile

### Cannabinoid Profile by HPLC

0.27%

Delta-9-THC

0.00%

**CBD** 

| Cannabinoid          | % wt  | mg/g   |
|----------------------|-------|--------|
| CBGA                 | 0.09  | 0.9    |
| CBG                  | 0.072 | 0.72   |
| THCVa                | 0.152 | 1.52   |
| Delta-9-THC          | 0.270 | 2.70   |
| THCA                 | 42.13 | 421.30 |
| Total Cannabinoids   | 42.71 | 427.1  |
| Calculated Total THC | 37.22 | 372.20 |
| Calculated CBD Yield | 0.00  | 0.00   |
|                      |       |        |