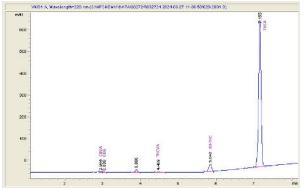

#### Cannabinoid Profile by HPLC

0.28%

Delta-9-THC

0.00%

**CBD** 

| Cannabinoid          | % wt  | mg/g   |
|----------------------|-------|--------|
| CBGA                 | 0.11  | 1.1    |
| CBG                  | 0.061 | 0.61   |
| THCVa                | 0.163 | 1.63   |
| Delta-9-THC          | 0.281 | 2.81   |
| THCA                 | 41.23 | 412.30 |
| Total Cannabinoids   | 41.85 | 418.5  |
| Calculated Total THC | 36.44 | 364.40 |
| Calculated CBD Yield | 0.00  | 0.00   |