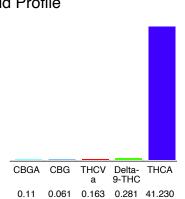

#### Cannabinoid Profile

#### Cannabinoid Profile by HPLC

0.28%

Delta-9-THC

0.00%

**CBD** 

| Cannabinoid          | % wt  | mg/g   |
|----------------------|-------|--------|
| CBGA                 | 0.11  | 1.1    |
| CBG                  | 0.061 | 0.61   |
| THCVa                | 0.163 | 1.63   |
| Delta-9-THC          | 0.281 | 2.81   |
| THCA                 | 41.23 | 412.30 |
| Total Cannabinoids   | 41.85 | 418.5  |
| Calculated Total THC | 36.44 | 364.40 |
| Calculated CBD Yield | 0.00  | 0.00   |