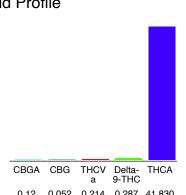

#### Cannabinoid Profile

0.12 0.052 0.214 0.287 41.830

### Cannabinoid Profile by HPLC

0.28%

Delta-9-THC

0.00%

**CBD** 

| Cannabinoid          | % wt  | mg/g   |
|----------------------|-------|--------|
| CBGA                 | 0.12  | 1.2    |
| CBG                  | 0.052 | 0.52   |
| THCVa                | 0.214 | 2.14   |
| Delta-9-THC          | 0.287 | 2.87   |
| THCA                 | 41.83 | 418.30 |
| Total Cannabinoids   | 42.50 | 425.0  |
| Calculated Total THC | 36.97 | 369.70 |
| Calculated CBD Yield | 0.00  | 0.00   |
|                      |       |        |