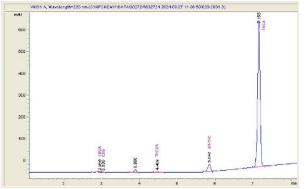

### Cannabinoid Profile by HPLC

0.28%

Delta-9-THC

0.00%

**CBD** 

| Cannabinoid          | % wt  | mg/g   |
|----------------------|-------|--------|
| CBGA                 | 0.12  | 1.2    |
| CBG                  | 0.052 | 0.52   |
| THCVa                | 0.214 | 2.14   |
| Delta-9-THC          | 0.287 | 2.87   |
| THCA                 | 41.83 | 418.30 |
| Total Cannabinoids   | 42.50 | 425.0  |
| Calculated Total THC | 36.97 | 369.70 |
| Calculated CBD Yield | 0.00  | 0.00   |
|                      |       |        |