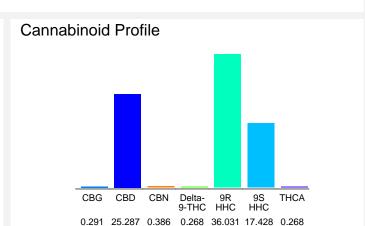

#### Cannabinoid Profile by HPLC

0.27%

Delta-9-THC

25.29%

**CBD** 

79.96%

**Total Cannabinoids** 

| Cannabinoid          | % wt  | mg/g   |
|----------------------|-------|--------|
| CBG                  | 0.291 | 2.91   |
| CBD                  | 25.29 | 252.87 |
| CBN                  | 0.386 | 3.86   |
| Delta-9-THC          | 0.268 | 2.68   |
| 9R HHC               | 36.03 | 360.31 |
| 9S HHC               | 17.43 | 174.28 |
| THCA                 | 0.268 | 2.68   |
| Total Cannabinoids   | 79.96 | 799.6  |
| Calculated Total THC | 0.50  | 5.03   |
| Calculated CBD Yield | 25.29 | 252.87 |