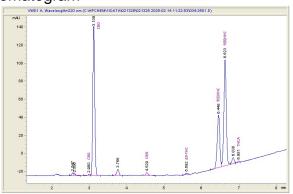

# Five Star Juice

22873 Lockness Ave - Torrence, CA 90501

# Sample 432-021325-392

XHALE Live Resin - Super Silver Haze Sample Submitted: 02-13-2025; Report Date: 02-19-0225

# XHALE Live Resin - Super Silver Haze

Extract / Concentrate

#### Chromatogram





#### Cannabinoid Profile by HPLC

0.27%

Delta-9-THC

25.29%

**CBD** 

79.96%

**Total Cannabinoids** 

| Cannabinoid          | % wt  | mg/g   |
|----------------------|-------|--------|
| CBG                  | 0.291 | 2.91   |
| CBD                  | 25.29 | 252.87 |
| CBN                  | 0.386 | 3.86   |
| Delta-9-THC          | 0.268 | 2.68   |
| 9R HHC               | 36.03 | 360.31 |
| 9S HHC               | 17.43 | 174.28 |
| THCA                 | 0.268 | 2.68   |
| Total Cannabinoids   | 79.96 | 799.6  |
| Calculated Total THC | 0.50  | 5.03   |
| Calculated CBD Yield | 25.29 | 252.87 |

Calculated Total THC = Delta-9-THC + 0.877 \* THCA Calculated Maximum CBD Yield = CBD + 0.877 \* CBDA

Marin Analytics, LLC 250 Bel Marin Keys Blvd, Suite D4 Novato, CA 94949

833-321-TE