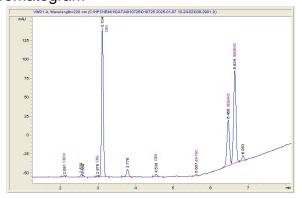

### Chromatogram

### Cannabinoid Profile by HPLC

Cannabinoid % wt mg/g CBDV 0.385 3.85 CBG 0.301 3.01 299.47 CBD 29.95 CBN 0.427 4.27 Delta-9-THC 1.61 0.161 9R HHC 35.84 358.4 9S HHC 17.34 173.36 **Total Cannabinoids** 844.0 84.40 **Calculated Total THC** 1.61 0.16 **Calculated CBD Yield** 29.95 299.47 Calculated Total THC = Delta-9-THC + 0.877 \* THCA Calculated Maximum CBD Yield = CBD + 0.877 \* CBDA