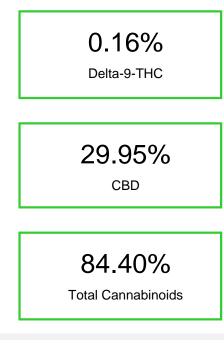

# Cannabinoid Profile

### Cannabinoid Profile by HPLC

Cannabinoid % wt mg/g CBDV 0.385 3.85 CBG 0.301 3.01 299.47 CBD 29.95 CBN 0.427 4.27 Delta-9-THC 1.61 0.161 9R HHC 35.84 358.4 9S HHC 17.34 173.36 **Total Cannabinoids** 844.0 84.40 **Calculated Total THC** 1.61 0.16 **Calculated CBD Yield** 29.95 299.47 Calculated Total THC = Delta-9-THC + 0.877 \* THCA Calculated Maximum CBD Yield = CBD + 0.877 \* CBDA