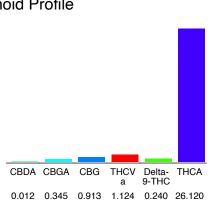

#### Cannabinoid Profile

#### Cannabinoid Profile by HPLC

0.24%

Delta-9-THC

0.01%

**CBD** 

28.75%

**Total Cannabinoids** 

| Cannabinoid          | % wt  | mg/g   |
|----------------------|-------|--------|
| CBDA                 | 0.012 | 0.12   |
| CBGA                 | 0.345 | 3.45   |
| CBG                  | 0.913 | 9.13   |
| THCVa                | 1.124 | 11.24  |
| Delta-9-THC          | 0.240 | 2.40   |
| THCA                 | 26.12 | 261.20 |
| Total Cannabinoids   | 28.75 | 287.5  |
| Calculated Total THC | 23.15 | 231.5  |
| Calculated CBD Yield | 0.01  | 0.11   |