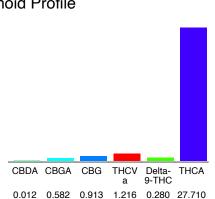

#### Cannabinoid Profile

#### Cannabinoid Profile by HPLC

0.28%

Delta-9-THC

0.01%

CBD

30.71%

**Total Cannabinoids** 

| Cannabinoid          | % wt  | mg/g   |
|----------------------|-------|--------|
| CBDA                 | 0.012 | 0.12   |
| CBGA                 | 0.582 | 5.82   |
| CBG                  | 0.913 | 9.13   |
| THCVa                | 1.216 | 12.16  |
| Delta-9-THC          | 0.280 | 2.80   |
| THCA                 | 27.71 | 277.10 |
| Total Cannabinoids   | 30.71 | 307.1  |
| Calculated Total THC | 24.58 | 245.8  |
| Calculated CBD Yield | 0.01  | 0.11   |
|                      |       |        |