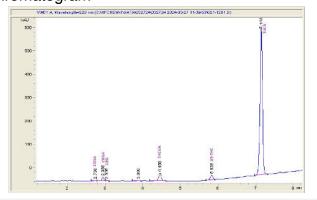

### Xhale

## Sample 432-061324-490

Sour Diesel THCA Flower

Sample Submitted: 05-16-2024; Report Date: 05-24-2024

# Sour Diesel THCA Flower

Plant Material: Hemp Flower

#### Chromatogram



#### Cannabinoid Profile



#### Cannabinoid Profile by HPLC

0.28%

Delta-9-THC

0.01%

CBD

30.71%

**Total Cannabinoids** 

| Cannabinoid          | % wt  | mg/g   |
|----------------------|-------|--------|
| CBDA                 | 0.012 | 0.12   |
| CBGA                 | 0.582 | 5.82   |
| CBG                  | 0.913 | 9.13   |
| THCVa                | 1.216 | 12.16  |
| Delta-9-THC          | 0.280 | 2.80   |
| THCA                 | 27.71 | 277.10 |
| Total Cannabinoids   | 30.71 | 307.1  |
| Calculated Total THC | 24.58 | 245.8  |
| Calculated CBD Yield | 0.01  | 0.11   |
|                      |       |        |

Calculated Total THC = Delta-9-THC + 0.877 \* THCA Calculated Maximum CBD Yield = CBD + 0.877 \* CBDA

Marin Analytics, LLC

250 Bel Marin Keys Blvd, Suite D4 Novato,