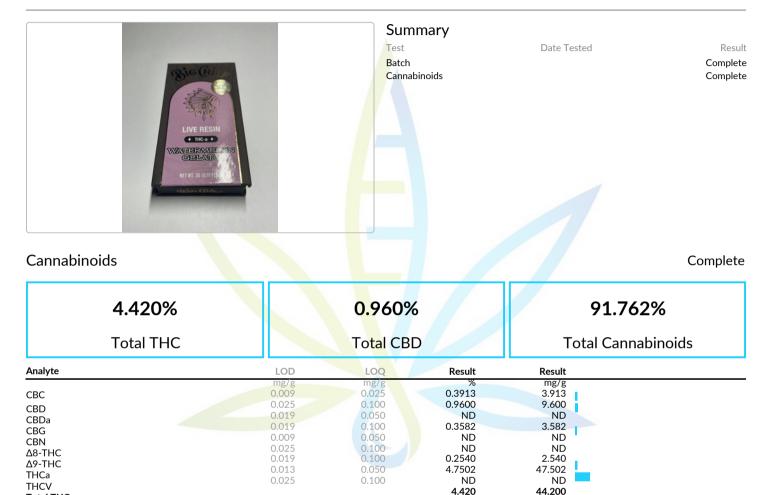

Total THC

Total CBD

Total CBG

Total

## Watermelon Gelato THCA

Sample ID: .5227 Strain: Watermelon Gelato THCA Matrix: Concentrates & Extracts Type: Vape Sample Size: ; Batch: Produced: Collected: Received: Completed: 03/21/2025 Batch#: Client Ranco LLC Lic. # 2025 Long Beach Ave Los Angeles, CA 90058

Date Tested: Total THC = THCa \* 0.877 + ∆9-THC + ∆8 THC; Total CBD = CBDa \* 0.877 + CBD; Total CBG = CBGa \* 0.877 + CBG. Total Cannabinoids = Total THC + Total CBD + Total CBG + minor cannabinoids. Cannabinoids: HPLC, CAN-SOP-001 Water Activity: Water Activity Meter, WA-SOP-001 Moisture Content; Moisture Analyzer, MO-SOP-001 Foreign Matter: Visual Inspection, FM-SOP-001

Dr. Jerry White PhD Bryon Bahakayla

0.960

0.358

91.762

9.600

3.582

917.617

Con dent LIMS All Rights Reserved coa.support@con dentlims.com (866) 506-5866 www.con dentlims.com