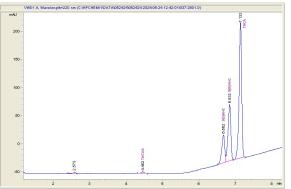

## Cannabinoid Profile by HPLC

0.00%

Delta-9-THC

0.00%

**CBD** 

| Cannabinoid                         | % wt          | mg/g   |
|-------------------------------------|---------------|--------|
| THCVa                               | 0.531         | 5.31   |
| 9R HHC                              | 31.04         | 310.43 |
| 9S HHC                              | 5.48          | 54.84  |
| THCA                                | 63.01         | 630.10 |
| Total Cannabinoids                  | 100.06        | 1000.6 |
| Calculated Total THC                | 60.74         | 607.4  |
| Calculated CBD Yield                | 0.00          | 0.00   |
| Only Journal Total TUO Delly Of TUO | 0.077 * TUO A |        |

Calculated Total THC = Delta-9-THC + 0.877 \* THCA Calculated Maximum CBD Yield = CBD + 0.877 \* CBDA

100.06%

**Total Cannabinoids** 