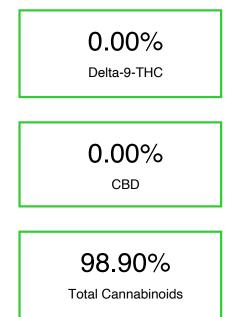

### Cannabinoid Profile by HPLC

| Cannabinoid                                                                                            | % wt  | mg/g   |
|--------------------------------------------------------------------------------------------------------|-------|--------|
| THCVa                                                                                                  | 0.515 | 5.15   |
| 9R HHC                                                                                                 | 30.88 | 308.84 |
| 9S HHC                                                                                                 | 5.38  | 53.8   |
| THCA                                                                                                   | 62.12 | 621.20 |
| Total Cannabinoids                                                                                     | 98.90 | 989.0  |
| Calculated Total THC                                                                                   | 59.86 | 598.6  |
| Calculated CBD Yield                                                                                   | 0.00  | 0.00   |
| Calculated Total THC = Delta-9-THC + 0.877 * THCA<br>Calculated Maximum CBD Yield = CBD + 0.877 * CBDA |       |        |