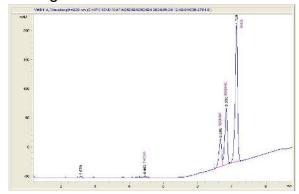

#### Chromatogram

### Cannabinoid Profile by HPLC

| Cannabinoid                                                                                            | % wt  | mg/g   |
|--------------------------------------------------------------------------------------------------------|-------|--------|
| THCVa                                                                                                  | 0.515 | 5.15   |
| 9R HHC                                                                                                 | 30.88 | 308.84 |
| 9S HHC                                                                                                 | 5.38  | 53.8   |
| THCA                                                                                                   | 62.12 | 621.20 |
| Total Cannabinoids                                                                                     | 98.90 | 989.0  |
| Calculated Total THC                                                                                   | 59.86 | 598.6  |
| Calculated CBD Yield                                                                                   | 0.00  | 0.00   |
| Calculated Total THC = Delta-9-THC + 0.877 * THCA<br>Calculated Maximum CBD Yield = CBD + 0.877 * CBDA |       |        |