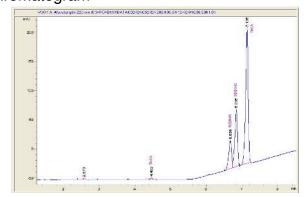

## **Big High**

## Sample 432-052424-340

Slurricane THCA

Sample Submitted: 05-24-2024; Report Date: 06-03-2024

# **Slurricane THCA**

Extract / Concentrate

#### Chromatogram



### Cannabinoid Profile by HPLC



| Cannabinoid                                       | % wt  | mg/g   |
|---------------------------------------------------|-------|--------|
| THCVa                                             | 0.51  | 5.10   |
| 9R HHC                                            | 31.15 | 311.5  |
| 9S HHC                                            | 5.53  | 55.260 |
| THCA                                              | 60.79 | 607.90 |
| Total Cannabinoids                                | 97.98 | 979.8  |
| Calculated Total THC                              | 58.84 | 588.4  |
| Calculated CBD Yield                              | 0.00  | 0.00   |
| Calculated Total THC = Delta-9-THC + 0.877 * THCA |       |        |
| Calculated Maximum CBD Yield = CBD + 0.877 * CBDA |