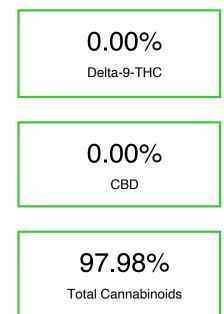

### Cannabinoid Profile by HPLC

| Cannabinoid                                       | % wt  | mg/g   |
|---------------------------------------------------|-------|--------|
| THCVa                                             | 0.51  | 5.10   |
| 9R HHC                                            | 31.15 | 311.5  |
| 9S HHC                                            | 5.53  | 55.260 |
| THCA                                              | 60.79 | 607.90 |
| Total Cannabinoids                                | 97.98 | 979.8  |
| Calculated Total THC                              | 58.84 | 588.4  |
| Calculated CBD Yield                              | 0.00  | 0.00   |
| Calculated Total THC = Delta-9-THC + 0.877 * THCA |       |        |
| Calculated Maximum CBD Yield = CBD + 0.877 * CBDA |       |        |