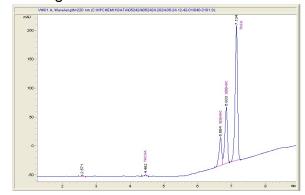

#### Chromatogram

**Cannabinoid Profile** 

THCV 9R 9S THCA a HHC HHC 0.51 31.278 15.593 42.681

### Cannabinoid Profile by HPLC

| Cannabinoid                            | % wt           | mg/g   |
|----------------------------------------|----------------|--------|
| THCVa                                  | 0.51           | 5.1    |
| 9R HHC                                 | 31.28          | 312.78 |
| 9S HHC                                 | 15.59          | 155.93 |
| THCA                                   | 42.68          | 426.81 |
| Total Cannabinoids                     | 90.06          | 900.6  |
| Calculated Total THC                   | 37.43          | 374.31 |
| Calculated CBD Yield                   | 0.00           | 0.00   |
| Calculated Total THC = Delta-9-THC + 0 | 0.877 * THCA   |        |
| Calculated Maximum CBD Yield = CBD -   | + 0.877 * CBDA |        |