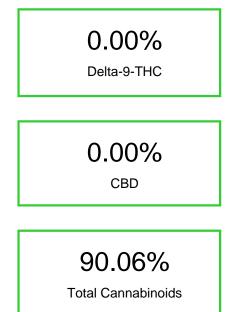

### Cannabinoid Profile by HPLC

| Cannabinoid                            | % wt           | mg/g   |
|----------------------------------------|----------------|--------|
| THCVa                                  | 0.51           | 5.1    |
| 9R HHC                                 | 31.28          | 312.78 |
| 9S HHC                                 | 15.59          | 155.93 |
| THCA                                   | 42.68          | 426.81 |
| Total Cannabinoids                     | 90.06          | 900.6  |
| Calculated Total THC                   | 37.43          | 374.31 |
| Calculated CBD Yield                   | 0.00           | 0.00   |
| Calculated Total THC = Delta-9-THC + 0 | 0.877 * THCA   |        |
| Calculated Maximum CBD Yield = CBD -   | + 0.877 * CBDA |        |