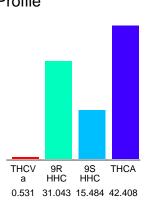

#### Cannabinoid Profile by HPLC

0.00%

Delta-9-THC

0.00%

**CBD** 

| Cannabinoid                         | % wt          | mg/g   |
|-------------------------------------|---------------|--------|
| THCVa                               | 0.531         | 5.31   |
| 9R HHC                              | 31.04         | 310.43 |
| 9S HHC                              | 15.48         | 154.84 |
| THCA                                | 42.41         | 424.08 |
| Total Cannabinoids                  | 89.47         | 894.7  |
| Calculated Total THC                | 37.19         | 371.92 |
| Calculated CBD Yield                | 0.00          | 0.00   |
| Calculated Tatal TUC Dalta O.T.I.C. | 0 077 * TUO 4 |        |