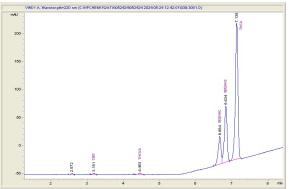

#### Cannabinoid Profile by HPLC

0.00%

Delta-9-THC

0.42%

**CBD** 

| Cannabinoid          | % wt  | mg/g   |
|----------------------|-------|--------|
| CBD                  | 0.417 | 4.17   |
| THCVa                | 0.516 | 5.16   |
| 9R HHC               | 30.59 | 305.93 |
| 9S HHC               | 15.26 | 152.61 |
| THCA                 | 42.24 | 422.4  |
| Total Cannabinoids   | 89.03 | 890.3  |
| Calculated Total THC | 37.04 | 370.44 |
| Calculated CBD Yield | 0.42  | 4.17   |

Calculated Total THC = Delta-9-THC + 0.877 \* THCA Calculated Maximum CBD Yield = CBD + 0.877 \* CBDA

89.03%

**Total Cannabinoids** 