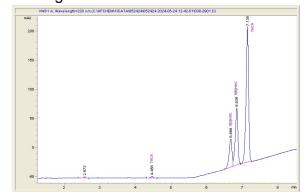

### Chromatogram

**Cannabinoid Profile** 

Cannabinoid Profile by HPLC

Cannabinoid % wt mg/g THCVa 0.561 5.61 9R HHC 31.15 311.5 9S HHC 15.53 155.26 THCA 421.84 42.18 **Total Cannabinoids** 89.42 894.2 **Calculated Total THC** 369.95 37.00 Calculated CBD Yield 0.00 0.00 Calculated Total THC = Delta-9-THC + 0.877 \* THCA Calculated Maximum CBD Yield = CBD + 0.877 \* CBDA

THCV

а

0.561

9R

HHC

9S

HHC

31.15 15.526 42.184