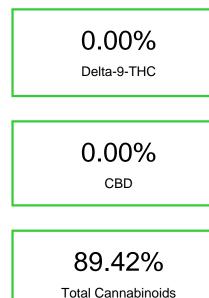

### Chromatogram

**Cannabinoid Profile** 

Cannabinoid Profile by HPLC

Cannabinoid % wt mg/g THCVa 0.561 5.61 9R HHC 31.15 311.5 9S HHC 15.53 155.26 THCA 421.84 42.18 **Total Cannabinoids** 89.42 894.2 **Calculated Total THC** 369.95 37.00 Calculated CBD Yield 0.00 0.00 Calculated Total THC = Delta-9-THC + 0.877 \* THCA Calculated Maximum CBD Yield = CBD + 0.877 \* CBDA