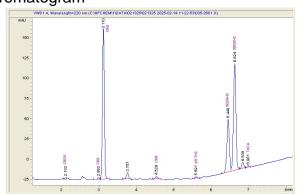

## Sample 432-021325-393

XHALE Live Resin - Pineapple Express

Sample Submitted: 02-13-2025; Report Date: 02-19-2025

| Cannabinoid                                       | % wt  | mg/g   |
|---------------------------------------------------|-------|--------|
| CBDV                                              | 0.461 | 4.61   |
| CBG                                               | 0.305 | 3.05   |
| CBD                                               | 28.48 | 284.8  |
| CBN                                               | 0.43  | 4.3    |
| Delta-9-THC                                       | 0.308 | 3.08   |
| 9R HHC                                            | 39.89 | 398.94 |
| 9S HHC                                            | 19.23 | 192.3  |
| THCA                                              | 0.284 | 2.84   |
| Total Cannabinoids                                | 89.39 | 893.9  |
| Calculated Total THC                              | 0.56  | 5.57   |
| Calculated CBD Yield                              | 28.48 | 284.80 |
| Calculated Total THC = Delta-9-THC + 0.877 * THCA |       |        |
| Calculated Maximum CBD Yield = CBD + 0.877 * CBDA |       |        |